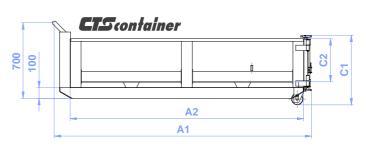

- cover or tarpaulin for container
- □ hooks for fastening the net or tarpaulin
- □ the colour design of surface treatment can be adopted to customer's requirement
- other, as per agreement

| Basic technical data | IT1-24 KV 1.x/150   | IT1-24 KV 3.x/150   |
|----------------------|---------------------|---------------------|
| Length A1 (A2)       | 2 380 (2 160) mm    |                     |
| Width B1 (B2)        | 1 500 (1 344) mm    | 1 500 (1 344) mm    |
| Height C1 (C2)       | 645 (400) mm        | 1 245 (1 000) mm    |
| Volume               | 1,15 m <sup>3</sup> | 2,89 m <sup>3</sup> |
| Weight of container  | 330 kg              | 390 kg              |
| Total weight         | 2 000 kg            | 2 000 kg            |