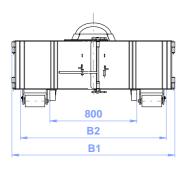

- cover or tarpaulin for container
- □ hooks for fastening the net or tarpaulin
- □ the colour design of surface treatment can be adopted to customer's requirement
- other, as per agreement

| Basic technical data | IT1-24 KV 1.x/150   | IT1-24 KV 3.x/150   |
|----------------------|---------------------|---------------------|
| Length A1 (A2)       | 2 380 (2 160) mm    |                     |
| Width B1 (B2)        | 1 500 (1 344) mm    | 1 500 (1 344) mm    |
| Height C1 (C2)       | 645 (400) mm        | 1 245 (1 000) mm    |
| Volume               | 1,15 m <sup>3</sup> | 2,89 m <sup>3</sup> |
| Weight of container  | 330 kg              | 390 kg              |
| Total weight         | 2 000 kg            | 2 000 kg            |