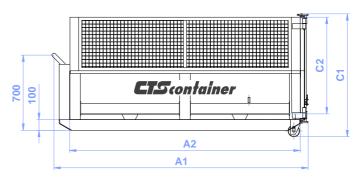

| Basic technical data | IT1-24 KVOB x/150   |
|----------------------|---------------------|
| Length A1 (A2)       | 2 380 (2 160) mm    |
| Width B1 (B2)        | 1 500 (1 344) mm    |
| Height C1 (C2)       | 1 145 (900) mm      |
| Volume               | 2,60 m <sup>3</sup> |
| Weight of container  | 370 kg              |
| Total weight         | 2 000 kg            |