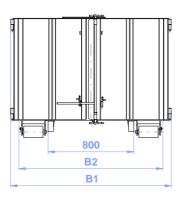

## **BULK CONTAINER**

Type: IT1-24 KVOB x

/150

width

1 dump tailgate

2 twin rear door

Designed for handling and transport of soil, waste, constructional and loose material on truck or trailer mounted hook lifts.

Robust container beams are made of "I 100" profile.

Rear panel designation as follows (the last digit in container type):

- 1 dump tailgate, flap, opened around the upper horizontal hinges, or
- 2 twin rear door, opened around the vertical hinges to sides, with lock in the open position.

| Basic technical data | IT1-24 KVOB x/150   |
|----------------------|---------------------|
| Length A1 (A2)       | 2 380 (2 160) mm    |
| Width B1 (B2)        | 1 500 (1 344) mm    |
| Height C1 (C2)       | 1 145 (900) mm      |
| Volume               | 2,60 m <sup>3</sup> |
| Weight of container  | 370 kg              |
| Total weight         | 2 000 kg            |